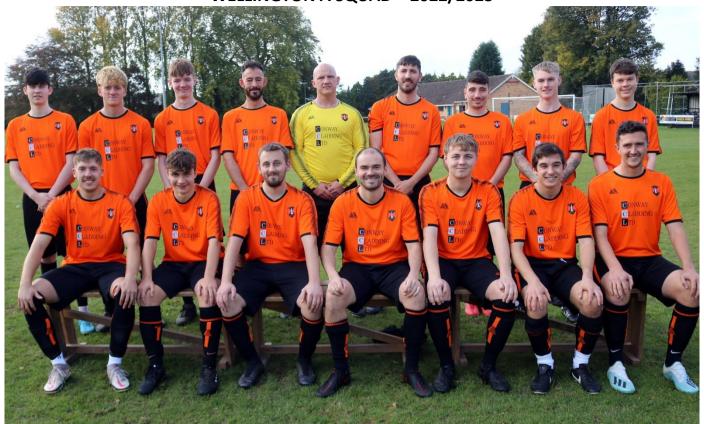

## **WELLINGTON FIRST TEAM SQUAD – 2022/2023**

Rear, from left, Graham Aspin (vice-chairman), Lauren Watts (sports therapist), Sam Towler, Mark Cornish, Miles Quick, Tom Stone, Rob Hall, Charlie Hawkings, Stefan Phillips, Hasham Ashraf, Alex Cherry, Jake Quick, Mike Hall (chairman), Adam Croft (team sponsor), Chris Ormerod.

Front, Nathaniel Groom, Jason Quick, Sully McKenna, Glen Wright, Tim Legg (joint manager), Alex Pope (joint manager), Jack Bown-Porter, Eli Collins, Joe Wragg, Kelson Pollard.