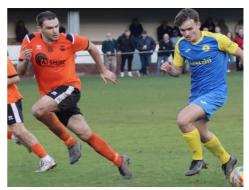

# MATCH REPORT Les Phillips Cup first round Bridgwater United 2, Wellington 4

An excellent all-round performance saw Wellington put holders Bridgwater United out of the Toolstation League's Les Phillips Cup at Fairfax Park on Tuesday night.

With the hosts only knocked off the premier division's top spot because they didn't play at the weekend, and Wellington lying third from bottom, the odds were stacked against the Tangerines. But they had already drawn twice with United in the league and went one better at the third attempt with a well-deserved victory.

Wellington took the game to the home side from the kick-off and went ahead after nine minutes as the ball broke to Jake Quick who burst forward before producing a clinical finish. Bridgwater went close twice in quick succession before drawing level in the 20th minute. A low cross found its way to Jake Brown who made no mistake.

Almost immediately, the visitors thought they had regained the lead only for another Jake Quick effort to be ruled out for offside.

But they were not to be denied and stunned Bridgwater with two goals in ten minutes before the break. Harvey Dorothy cut inside to shoot home after 26 minutes and then Joe Wragg produced some neat footwork before also driving low into the net.

It could even have been 4-1 at the interval as Jamie Nicholson, who recorded a couple of assists on the night, saw a curling shot come back off the post.

Not surprisingly, Bridgwater took the game to the visitors after the break — Conor Hartley hitting the bar — but Wellington defended superbly and the home cause was not helped by the dismissal of Jacob Spence in the final minute.

They did manage to pull a goal back in injury time when Rob Edwards swept home a low cross, but Wellington restored their two-goal advantage right at the death with Quick again racing clear for his second goal of a memorable night.