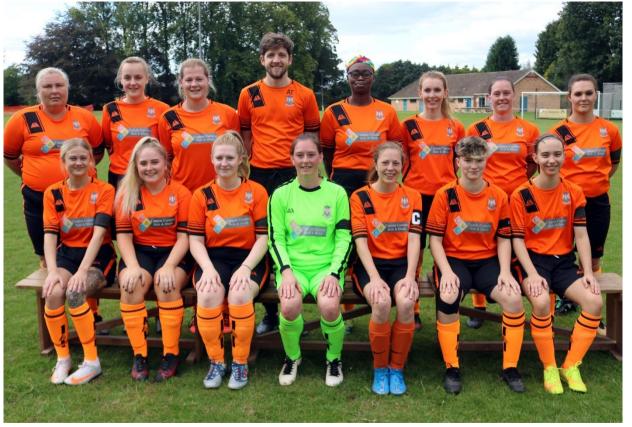

## **WELLINGTON FIRST TEAM SQUAD – 2022/2023**

Rear, from left, Graham Aspin (vice-chairman), Lauren Watts (sports therapist), Sam Towler, Mark Cornish, Miles Quick, Tom Stone, Rob Hall, Charlie Hawkings, Stefan Phillips, Hasham Ashraf, Alex Cherry, Jake Quick, Mike Hall (chairman), Adam Croft (team sponsor), Chris Ormerod.

Front, Nathaniel Groom, Jason Quick, Sully McKenna, Glen Wright, Tim Legg (joint manager), Alex Pope (joint manager), Jack Bown-Porter, Eli Collins, Joe Wragg, Kelson Pollard.